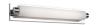

## DESCRIPTION

Modern LED vanity with cylinder shaped white opal glass. Metal details in chrome finish with our powerful 120V AC LED technology. Matching wall sconces available; see series for more information.