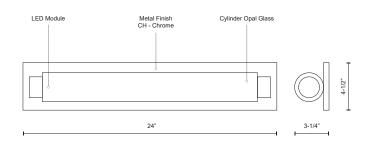

## DESCRIPTION

Modern LED vanity with cylinder shaped white opal glass. Metal details in chrome finish with our powerful 120V AC LED technology. Matching wall sconces available; see series for more information.

## SPECIFICATION DETAILS

| Fixture Dimensions   | W24" x H4-1/2" x E3-1/4"                                   |
|----------------------|------------------------------------------------------------|
| Light Source         | LED                                                        |
| Wattage              | 24W                                                        |
| Total Lumens         | 1800lm                                                     |
| Delivered Lumens     | CH-1367lm                                                  |
| Voltage              | 120V                                                       |
| Color Temperature    | 3000K                                                      |
| CRI (Ra)             | 90CRI                                                      |
| Optional Color Temps | 2700K - 5000K Available, Minimum Order Quantities<br>Apply |
| LED Rated Life       | 50,000 hours                                               |
| Dimming              | 100% - 10%, ELV Dimmer (Not Included)                      |
| Glass Details        | Opal Glass                                                 |
| ADA Compliant        | Yes                                                        |
| Location             | Damp                                                       |
| CEC Title 24 JA8     | Yes, JA8-2022                                              |
| Paint Finish         | CH01                                                       |
| Finish Option(s)     | Chrome                                                     |
|                      |                                                            |